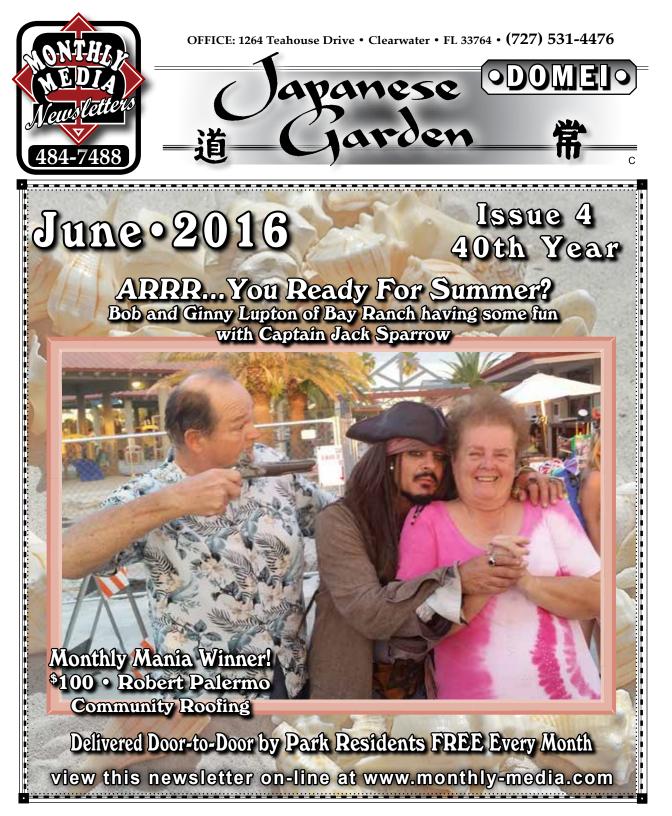

As you may have noticed in the May edition, with the Marilyn Bourg article we can insert/add our very own pics to go with our articles and even for the cover page. These can be for the most current/upcoming month's edition. Just send them to me with your article (or before) and I will get them to the publisher for you, as another editor service. Share the joy and laughter , we need you.